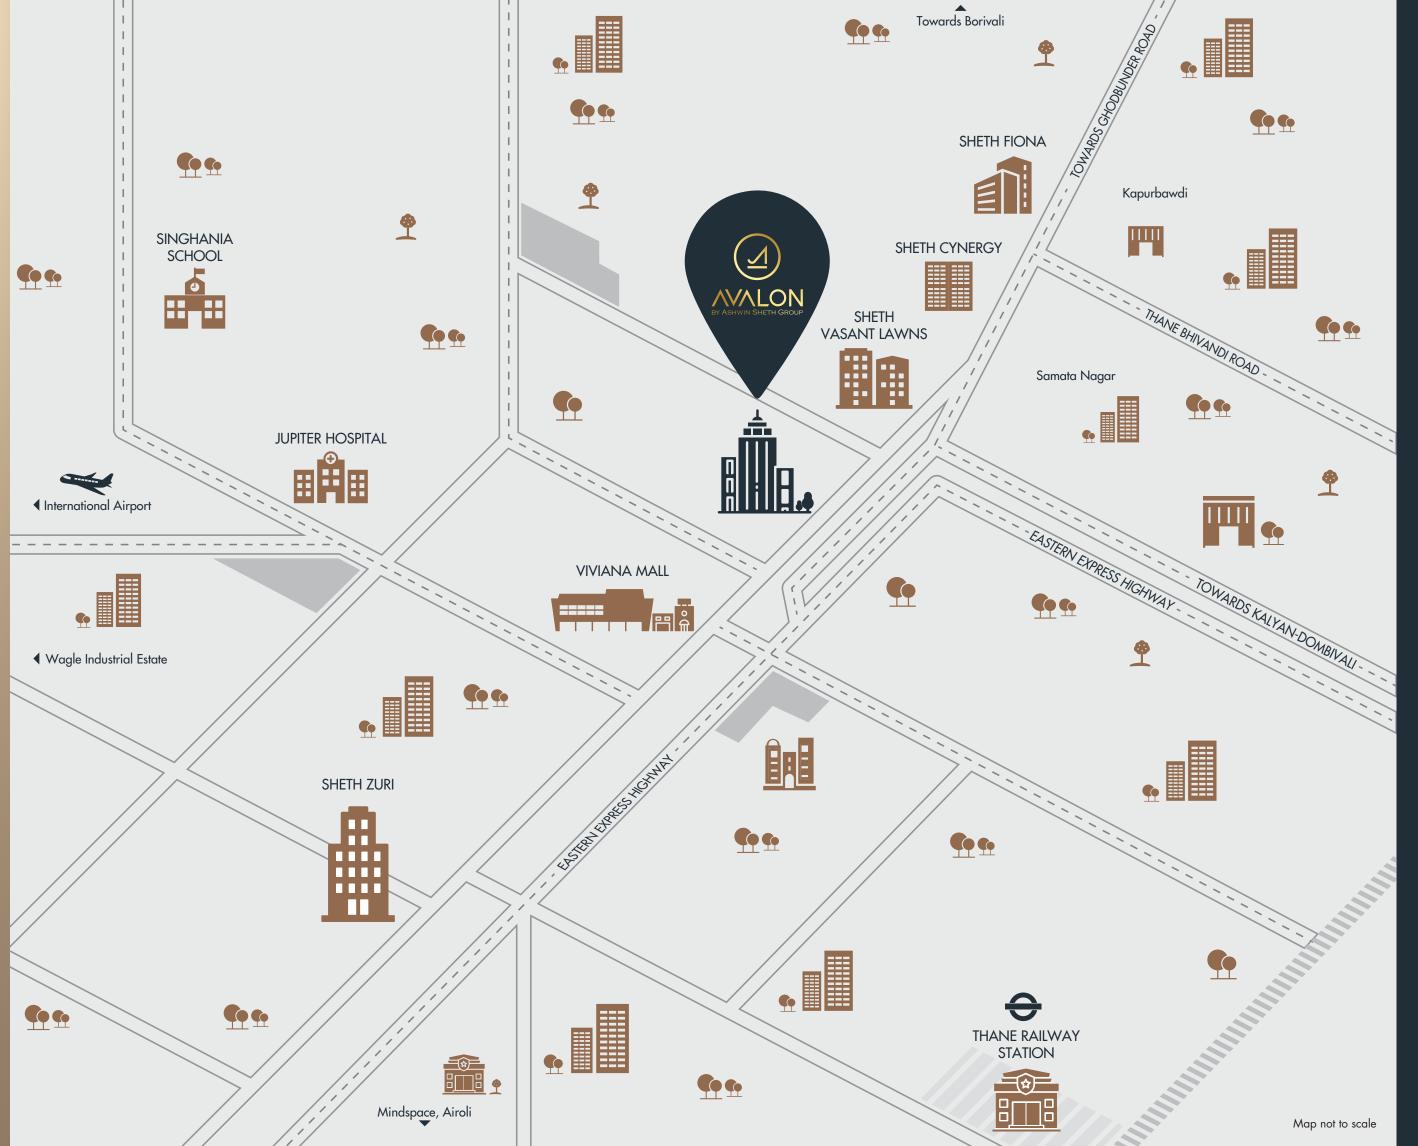

#### **RETAIL & RECREATION**

| 👽 Viviana Mall | 20 mtrs |
|----------------|---------|
| RMall          | 5 Kms   |
|                |         |

#### HEALTHCARE

| 💡 Jupiter Hospital     | 10 mtrs |
|------------------------|---------|
| 오 E.S.I.C. Hospital    | 3 Kms   |
| 오 Hiranandani Hospital | 5.6 Kms |

#### EDUCATION

| ♀ Singhania School            | 1.3 Kms |
|-------------------------------|---------|
| 오 Euro Kids                   | 2 Kms   |
| • DAV International School    | 2.3 Kms |
| NKT Degree College            | 2.7 Kms |
| K.C. College of Engineering   | 5 Kms   |
| Hiranandani Foundation School | 6.5 Kms |

#### TRANSPORT

• Thane Railway Station 3.9 Kms