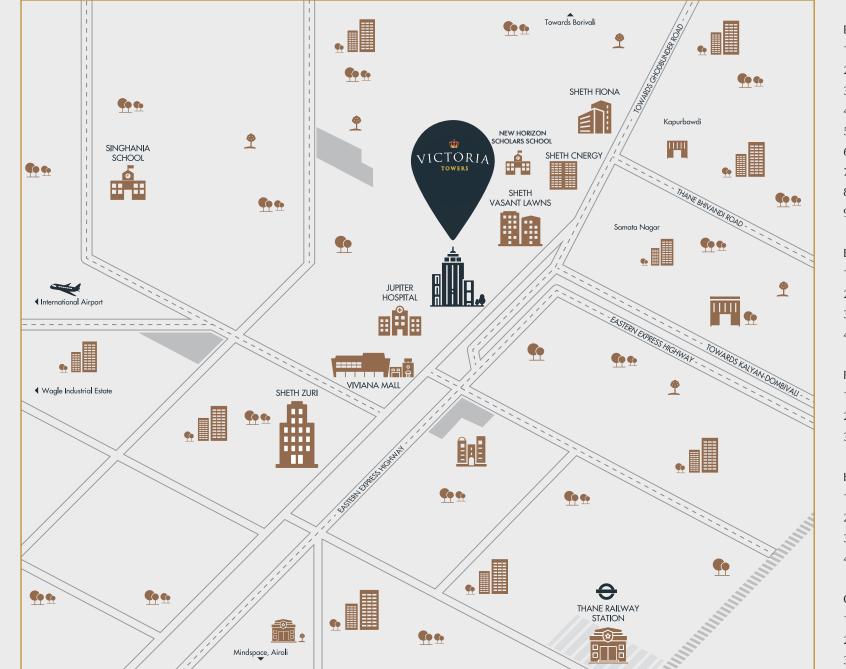

## A location that truly empowers you to live king size.

\* \* \*

The perfect landmark for the royals.

#### **EDUCATION**

- 1. New Horizon Scholars School 250 Mtrs
- 2. Singhania School 1.3 Kms
- 3. C.P. Goenka International School 1.5 Kms
- 4. Lodha World School 2.0 Kms
- 5. Euro Kids 2.0 Kms
- 6. DAV International School 2.3 Kms
- 7. NKT Degree College 2.7 Kms
- 8. K.C. College of Engineering 5.0 Kms
- 9. Hiranandani Foundation School 6.5 Kms

#### ENTERTAINMENT & RECREATION

- 1. Cinepolis Viviana Mall 10 Mtrs
- 2. Cinemax 1.0 Km
- 3. Inox Korum Mall 1.0 Km
- 4. Upvan Lake 3.0 Kms

#### RETAIL

- 1. Viviana Mall 20 Mtrs
- 2. Korum Mall 1.0 Km
- 3. R Mall (Thane) 5.0 Kms

#### HEALTHCARE

- 1. Jupiter hospital 10 Mtrs
- 2. Bethany Hospital 2.0 Kms
- 3. E.S.I.C. Hospital 3.0 Kms
- 4. Hiranandani Hospital 5.6 Kms

#### CONNECTIVITY

- 1. Majiwada Junction 0.5 Km
- 2. Cadbury Junction 2.0 Kms
- 3. Thane Railway Station 3.9 Kms

Actual view | Shot at location

Actual view | Shot at location