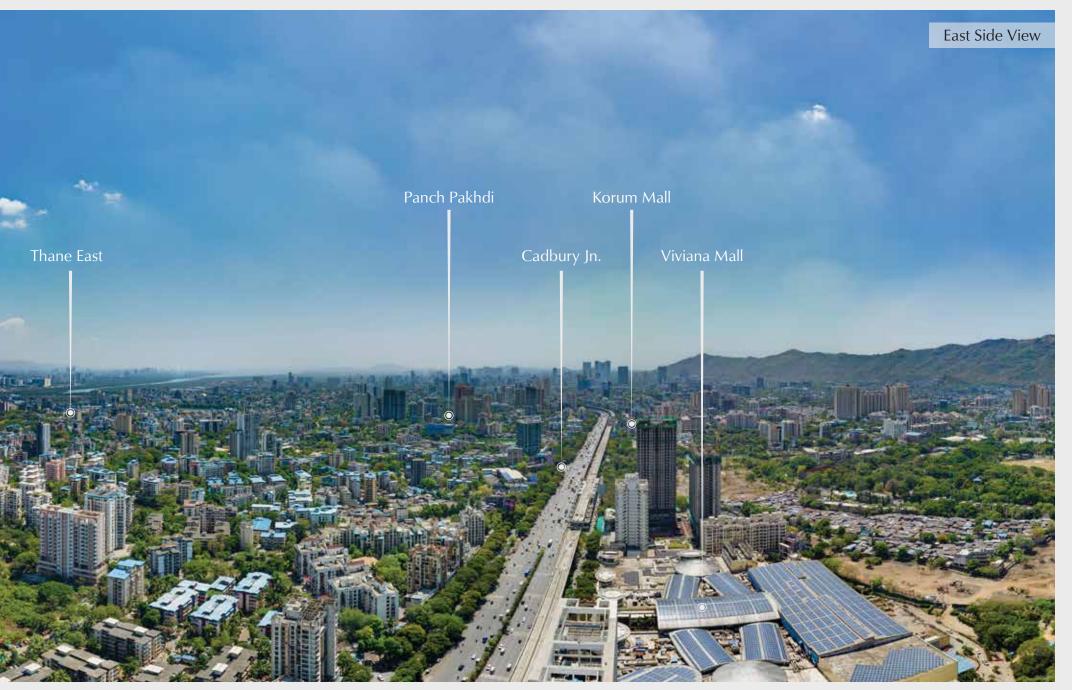

## A location that truly empowers you to live king size.

\* \* \*

The perfect landmark for the royals.

#### ENTERTAINMENT & RECREATION

- 1. Cinepolis Viviana Mall 10 Mtrs
- 2. Cinemax 1.0 Km
- 3. Inox Korum Mall 1.0 Km
- 4. Upvan Lake 3.0 Kms

#### RETAIL

- 1. Viviana Mall 20 Mtrs
- 2. Korum Mall 1.0 Km
- 3. R Mall (Thane) 5.0 Kms

#### CONNECTIVITY

- 1. Majiwada Junction 0.5 Km
- 2. Cadbury Junction 2.0 Kms
- 3. Thane Railway Station 3.9 Kms

Actual view | Shot at location

Actual view | Shot at location