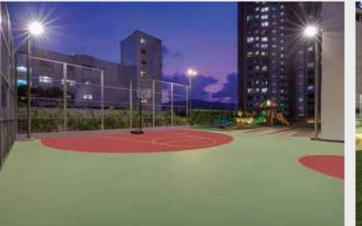

#### Ready to use amenities

Actual views | shot at location

#### Master Layout

- 1. Central Lawn
- 2. Kids' Play Area
- 3. Toddlers Play Area
- 4. Pavilion
- 5. Senior Citizens Zone
- 6. Jogging Track
- 7. Badminton Court
- 8. Half Basketball Court
- 9. Volleyball Court
- 10. Amphitheatre