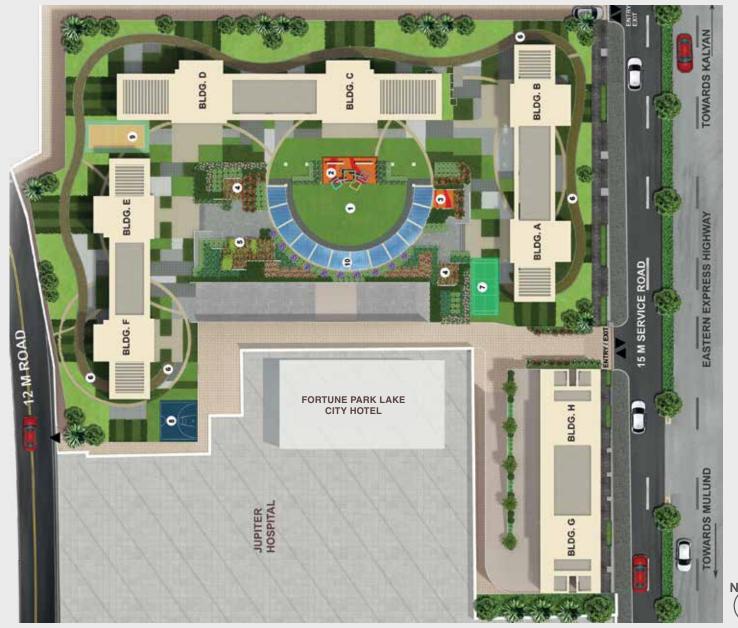

#### Master Layout

- 1. Central Lawn
- 2. Kids' Play Area
- 3. Toddlers Play Area
- 4. Pavilion
- 5. Senior Citizens Zone
- 6. Jogging Track
- 7. Badminton Court
- 8. Half Basketball Court
- 9. Volleyball Court
- 10. Amphitheatre