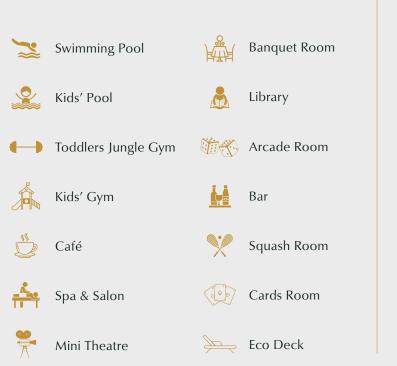

## There is luxury & then there's imperial luxury.

36+ luxury indulgences designed to live the royal lifestyle.

### Royal indulgences to live it up every moment.

+ + +

Amphitheatre