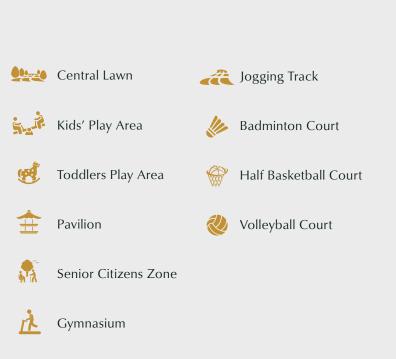

#### Master Layout

- 1. Central Lawn
- 2. Kids' Play Area
- 3. Toddlers Play Area
- 4. Pavilion
- 5. Senior Citizens Zone
- 6. Jogging Track
- 7. Badminton Court
- 8. Half Basketball Court
- 9. Volleyball Court
- 10. Amphitheatre