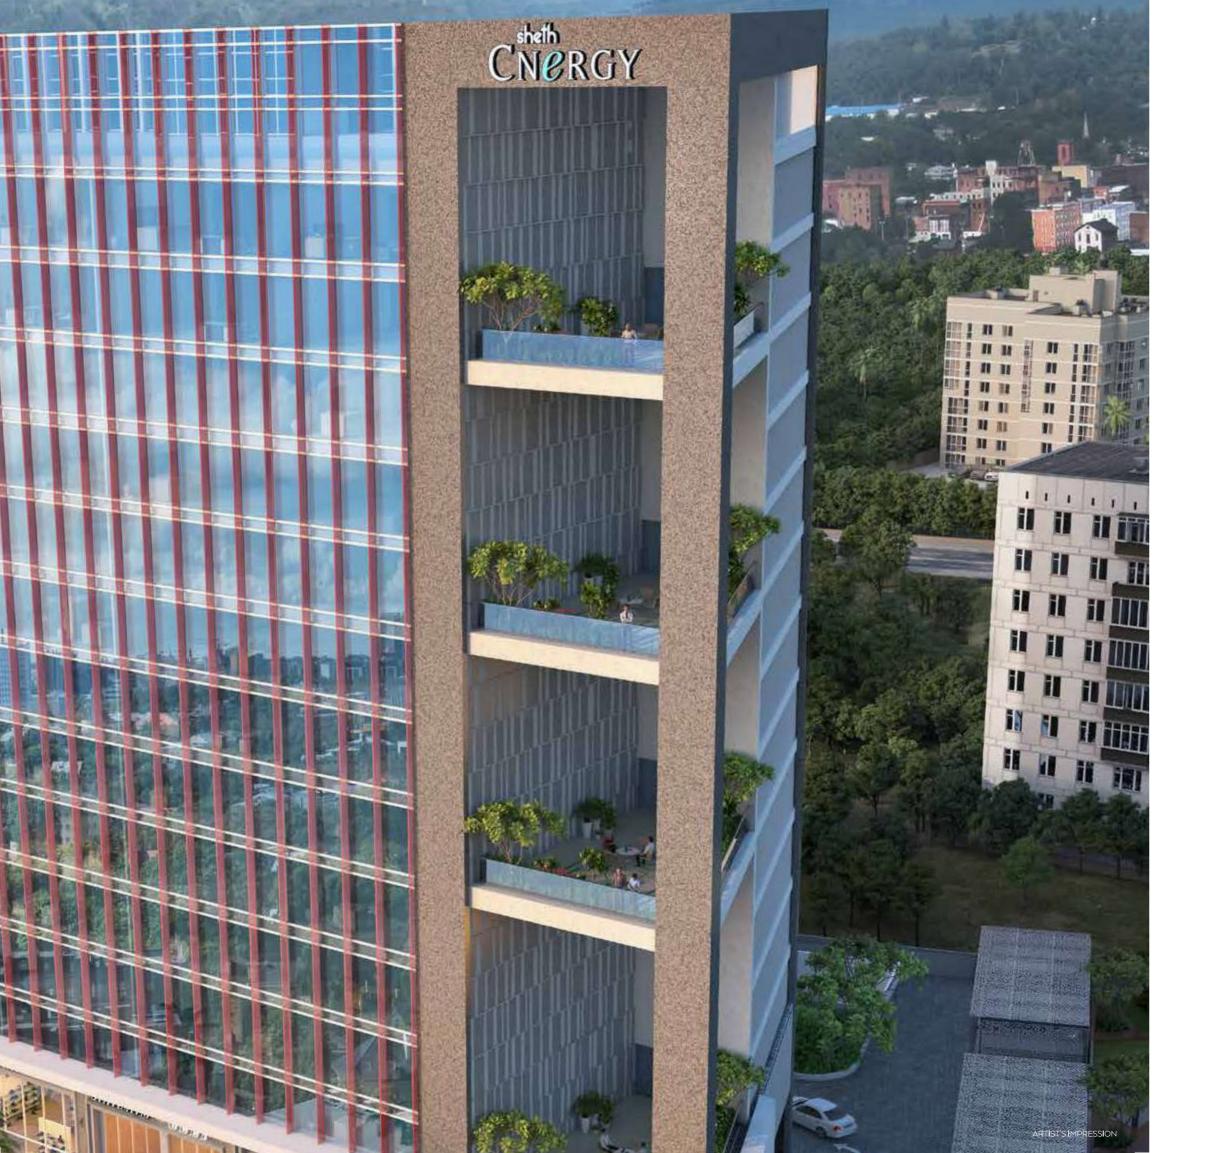

### EXCELLENT DESIGN. EXCEPTIONAL CREATION.

Double glazed glass facade

Wrapped in a dream like glass facade, with its unique appearance and thoughtful design, Cnergy emerges as a new architectural landmark in Thane. It's an intelligent workspace that takes care of employee's maximum comfort and client's perception about your brand. The expansive facade of Cnergy allows ample sunlight at your workspace. Higher ceiling and large windows unfold the sense the grandness. From here, you can savour the uninterrupted view of the cityscape and experience the minimum heat-gain through the glass. The flexible layout and comforting environment motivates entrepreneurs to innovate and excel in their business. It's an exceptional structure designed to meet the ever-changing needs of growing business.

# LANDSCAPED AREA **ONEVERY 3<sup>RD</sup> FLOOR**

The open areas at Cnergy have been seamlessly designed with the goal of creating natural green spaces within the building to provide a breather from work. These spaces on every 3rd floor are a part of the primary feature of the design that acts as a picturesque and soothing element in the workplace. With greenery that extends skywards into vertical and terrace gardens, and a mesmerizing city view from every window, we're not just changing where you work, but how you work.