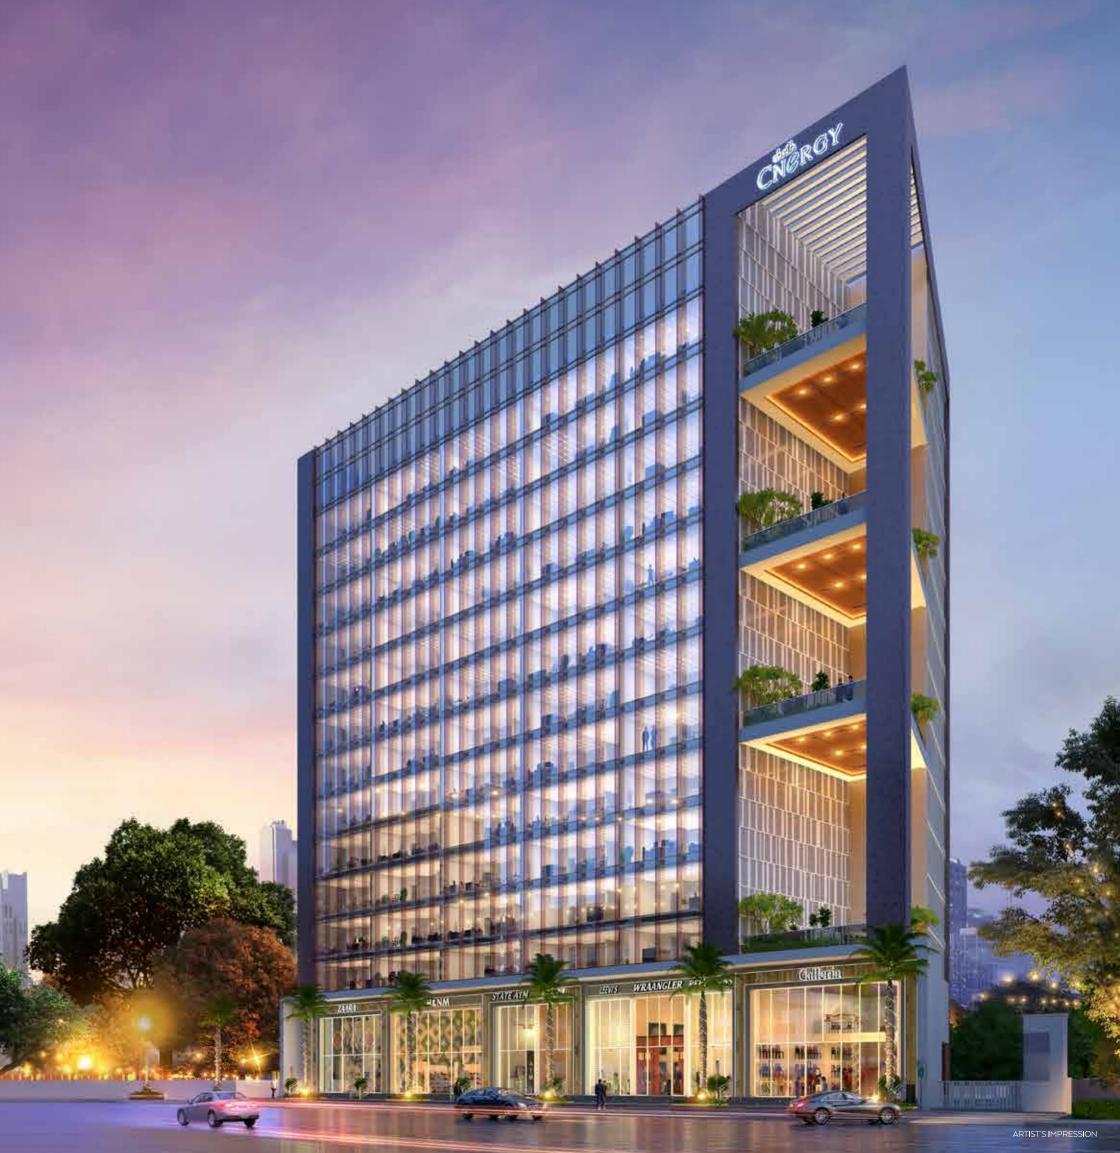

# INSPIRED BY THE PAST, WE CONTINUE TO CRAFT **ABETTER FUTURE**.

Introducing

sheth CNERGY — THANE

Strategically located, intelligently designed and equipped with technology driven facilities, Cnergy, on Thane's Platinum Belt, is perfectly positioned to be the bustling new centre of commerce. Created with the same vision, dedication and meticulous planning behind the iconic Cnergy Prabhadevi, we are giving your business the global address it deserves. The commercial centre integrates state-of-the-art office spaces with the finest retail and culinary prospects to give you an experience that is truly holistic.

### EXCELLENT DESIGN. EXCEPTIONAL CREATION.

Double glazed glass facade

Wrapped in a dream like glass facade, with its unique appearance and thoughtful design, Cnergy emerges as a new architectural landmark in Thane. It's an intelligent workspace that takes care of employee's maximum comfort and client's perception about your brand. The expansive facade of Cnergy allows ample sunlight at your workspace. Higher ceiling and large windows unfold the sense the grandness. From here, you can savour the uninterrupted view of the cityscape and experience the minimum heat-gain through the glass. The flexible layout and comforting environment motivates entrepreneurs to innovate and excel in their business. It's an exceptional structure designed to meet the ever-changing needs of growing business.