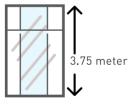

3.75 meter ceiling height

Thoughtfully designed layout

Flexible floor plates to customize and maximize office space