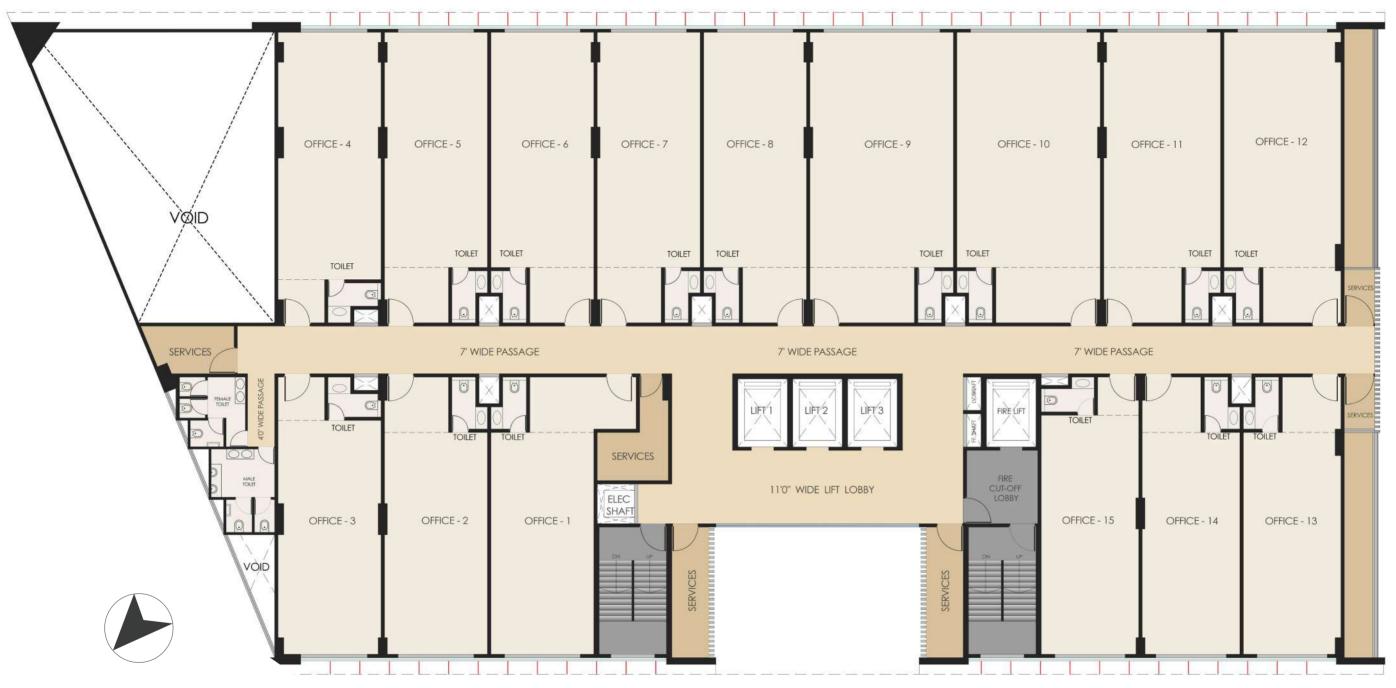

#### 2nd, 3rd, 4th, 6th, 7th, 9th & 10th Floor

( The project has been registered via MahaRERA registration number: P51700023047 Available at https://maharera.mahaonline.gov.in)

Floor plan is for marketing purpose and is to be used as a guide only. Floor plan is intended to give a general indication of the proposed floor layout only and may vary in the finished building. All drawings/dimensions shown are for illustrative purposes only and may not be accurate respresentations of final construction and are not intended to form part of any contract or warranty unless specifically incorporated in writing into the contract. Please ask our sales adviser for details of the treatments specified for individual Apartment/Flat/Premises/Shop

| SR. NO | DESCRIPTION | OFFICE<br>(F.T.) | TOTAL OFFICE<br>AREA (SQ.FT.) | LOBBY + TOILET<br>AREA (SQ. FT.) | TOTAL<br>AREA (SQ. FT.) |
|--------|-------------|------------------|-------------------------------|----------------------------------|-------------------------|
| 1      | Office 1    | 15.00 X 32.92    | 491.91                        | 164.47                           | 656.39                  |
| 2      | Office 2    | 15.00 X 32.92    | 491.91                        | 117.00                           | 608.92                  |
| 3      | Office 3    | 15.00 X 34.16    | 511.29                        | 92.14                            | 603.43                  |
| 4      | Office 4    | 15.00 X 36.16    | 541.00                        | 91.92                            | 632.92                  |
| 5      | Office 5    | 15.00 X 34.83    | 521.41                        | 117.00                           | 638.41                  |
| 6      | Office 6    | 15.00 X 34.83    | 521.41                        | 117.00                           | 638.41                  |
| 7      | Office 7    | 15.00 X 34.83    | 521.41                        | 117.00                           | 638.41                  |
| 8      | Office 8    | 15.00 X 34.83    | 521.41                        | 117.00                           | 638.41                  |
| 9      | Office 9    | 20.83 X 34.83    | 726.35                        | 165.23                           | 891.58                  |
| 10     | Office 10   | 20.83 X 34.83    | 726.35                        | 165.23                           | 891.58                  |
| 11     | Office 11   | 17.00 X 34.83    | 591.70                        | 133.58                           | 725.28                  |
| 12     | Office 12   | 17.00 X 34.83    | 591.70                        | 133.58                           | 725.28                  |
| 13     | Office 13   | 14.16 X 32.92    | 466.08                        | 110.55                           | 576.63                  |
| 14     | Office 14   | 14.16 X 32.92    | 466.08                        | 110.55                           | 576.63                  |
| 15     | Office 15   | 14.16 X 34.16    | 484.70                        | 86.43                            | 571.14                  |