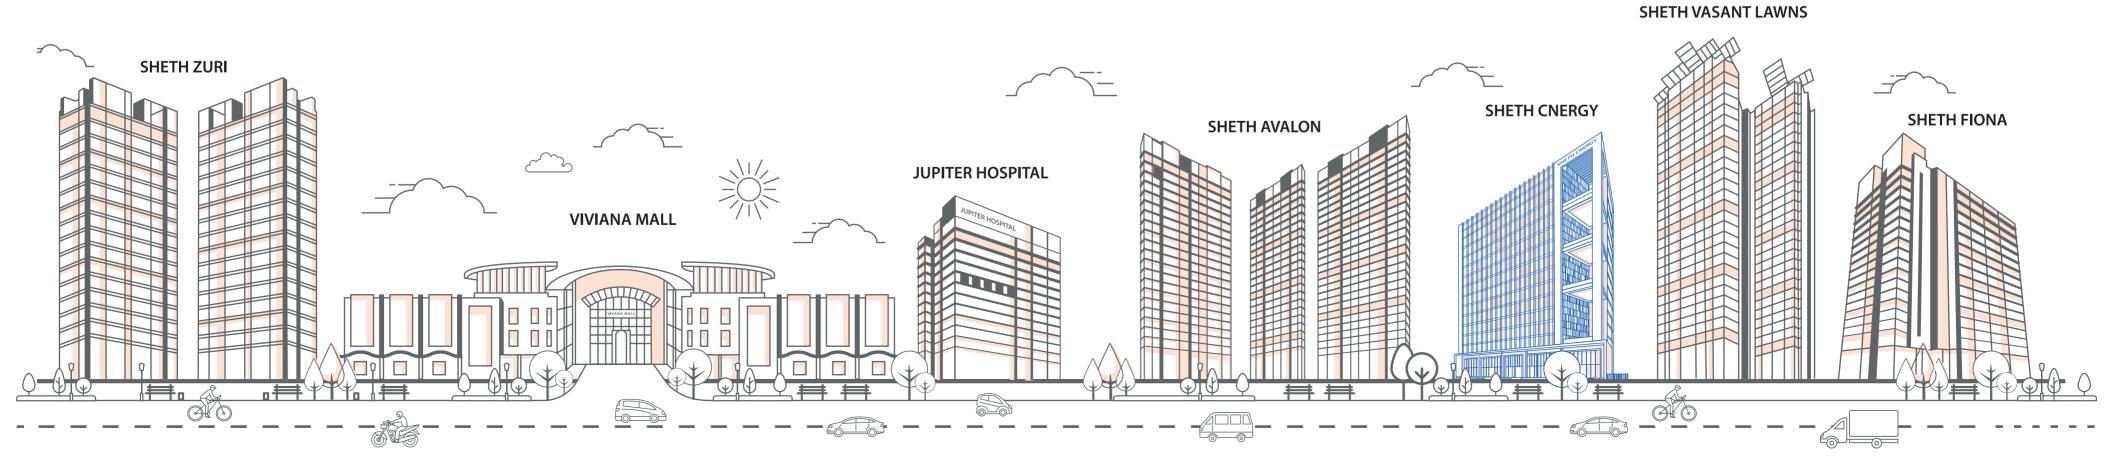

# A NEWVERSION OF BKC TAKES SHAPE AT THANE

The city of lakes – Thane, has attracted a plethora of corporate and retail companies due to its competitive rentals and constantly improving infrastructure. Its incomparable location advantages to Mumbai are leading many corporates and businesses to set up their offices here. Now, Thane hosts top corporates like TCS, DIL Ltd, Bayer India, Aditya Birla Financial, Voltas and many more. The city is crowned with best in class residential developments, socializing avenues, Malls, IT Parks, Schools and hospitals, and has close proximity to hills, forest parks and nature.

# THE PRIVILEGE OF CITY'S MOST **PRESTIGIOUS DESTINATION**

RESIDENTIAL | RETAIL | COMMERCIAL

Your taste for finer things in life gets a perfect destination. Presenting Thane's Platinum Belt, a world more indulging than you could ever imagine. Here, you can treasure unforgettable moments every day, pursue your hobbies, socialize or give head to your aspirations, it has platform for your diverse dreams. Thane's Platinum Belt is a gateway to Sheth's premium living experiences, crafted to fulfill million aspirations at one single stretch. Moreover, this exclusive world is encircled by city's renowned restaurants, reputed schools, entertainment zones and everything you need to make life more fulfilling.

# AN EVERGROWING DESTINATION TO ENRICH YOUR INVESTMENT

Thane is undeniably rising as a booming business locality and becoming a prime choice for all the leading corporates. With its superfast connectivity choices, futuristic infrastructure and new opportunities, Thane is well set to turn your big ambitions into reality. The city of lakes preserves its beauty of natural vistas yet proceeds its growth rapidly to rise among the best future cities around the world. Thane combines the perks of city's phenomenal life and tranquillity of serene nature. The city is not only well connected to prominent destinations, but also has robust infrastructure to tackle future challenges.