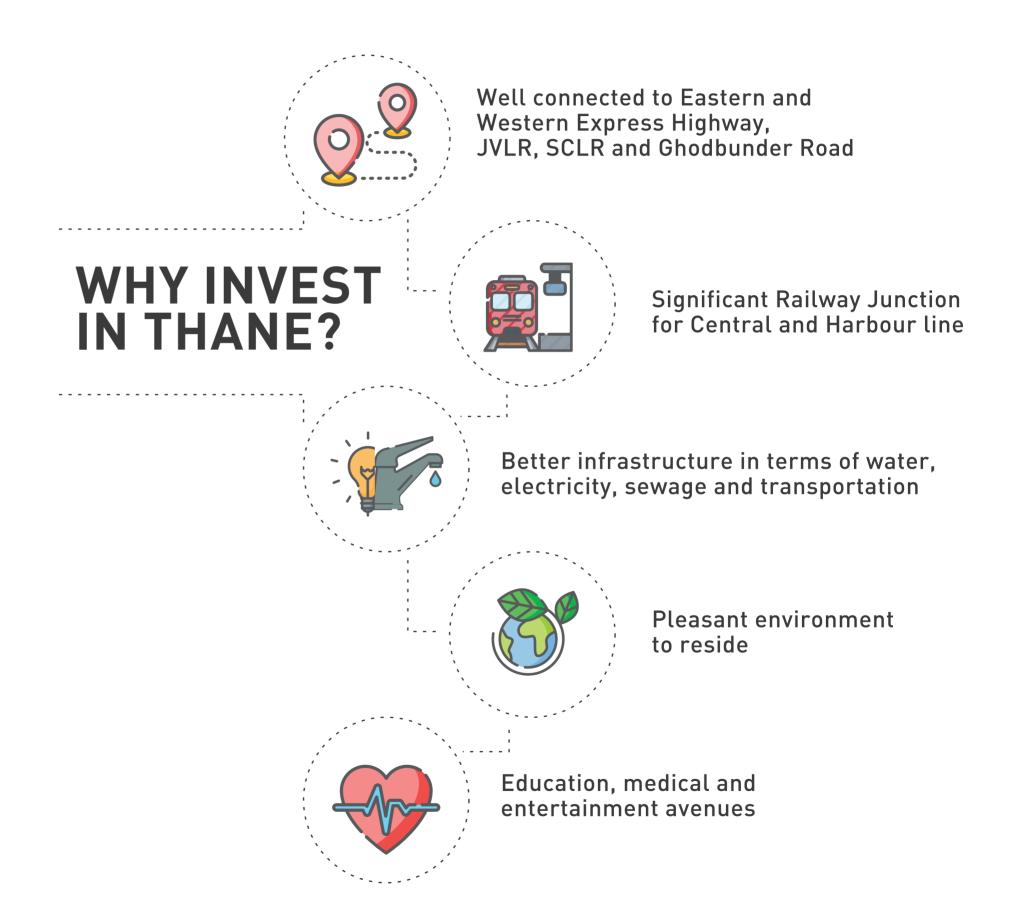

# A NEWVERSION OF BKC TAKES SHAPE AT THANE

The city of lakes – Thane, has attracted a plethora of corporate and retail companies due to its competitive rentals and constantly improving infrastructure. Its incomparable location advantages to Mumbai are leading many corporates and businesses to set up their offices here. Now, Thane hosts top corporates like TCS, DIL Ltd, Bayer India, Aditya Birla Financial, Voltas and many more. The city is crowned with best in class residential developments, socializing avenues, Malls, IT Parks, Schools and hospitals, and has close proximity to hills, forest parks and nature.

#### METRO

Metro 4 - Wadala-Ghatkopar-Thane-Kasarvadavali built along the EEH connecting Mumbai to Thane. Metro 5 - Connecting Kapurbawdi - Bhiwandi

#### ELEVATED ROADS

7 km elevated six-lane freeway proposed by the Thane Municipal Corporation bypassing major traffic junctions along the Eastern Express Highway (EEH)

#### **KOPRI BRIDGE**

The work on the Kopri bridge widening project by MMRDA is going on in full swing. This over bridge at Kopri connects Thane to Mumbai via the Eastern Express Highway. The existing two-lane road will be widened to a six-lane road, with two new lanes on either side of the bridge, and will ease congestion in the long run.

#### VITAWA BYPASS Bypass road connecting Kopri to Thane-Belapur Road cutting down traffic by half.

Connecting Thane and Borivali, this tunnel when complete will decongest traffic on Western Express Highway and Thane Ghodbunder Road.

TUNNEL

**FERRY** It will increase connectivity from Thane to Gateway of India and Thane to Navi Mumbai.

# **SEAMLESS CONNECTIVITY** TO CITY'S EVERY PRIVILEGE

#### ENTERTAINMENT

- Viviana Mall 0.75 km
- Korum Mall 1.6 km
- R-Mall Thane 2.6 km

#### CONNECTIVITY

- Wagle Estate 4.3 km
- TCS Olympus 6.8 km
- Powai 17.8 km
- International Airport 23.2 km
- BKC 24.4 km
- Borivali 26.6 km
- Navi Mumbai international airport 30.6 km