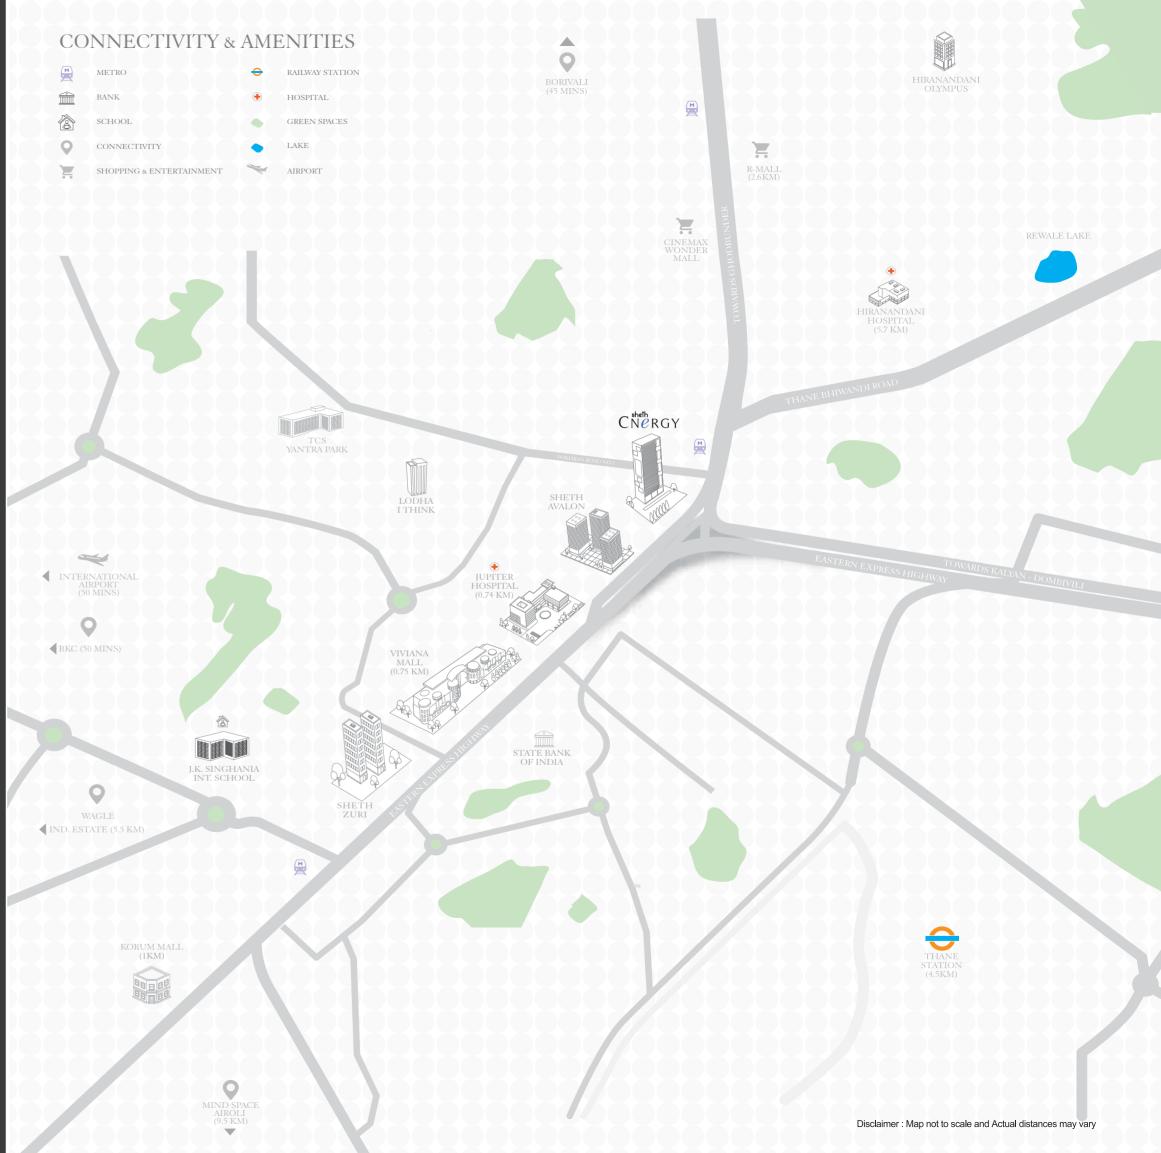

# **SEAMLESS CONNECTIVITY** TO CITY'S EVERY PRIVILEGE

#### ENTERTAINMENT

- Viviana Mall 0.75 km
- Korum Mall 1.6 km
- R-Mall Thane 2.6 km

#### CONNECTIVITY

- Wagle Estate 4.3 km
- TCS Olympus 6.8 km
- Powai 17.8 km
- International Airport 23.2 km
- BKC 24.4 km
- Borivali 26.6 km
- Navi Mumbai international airport 30.6 km