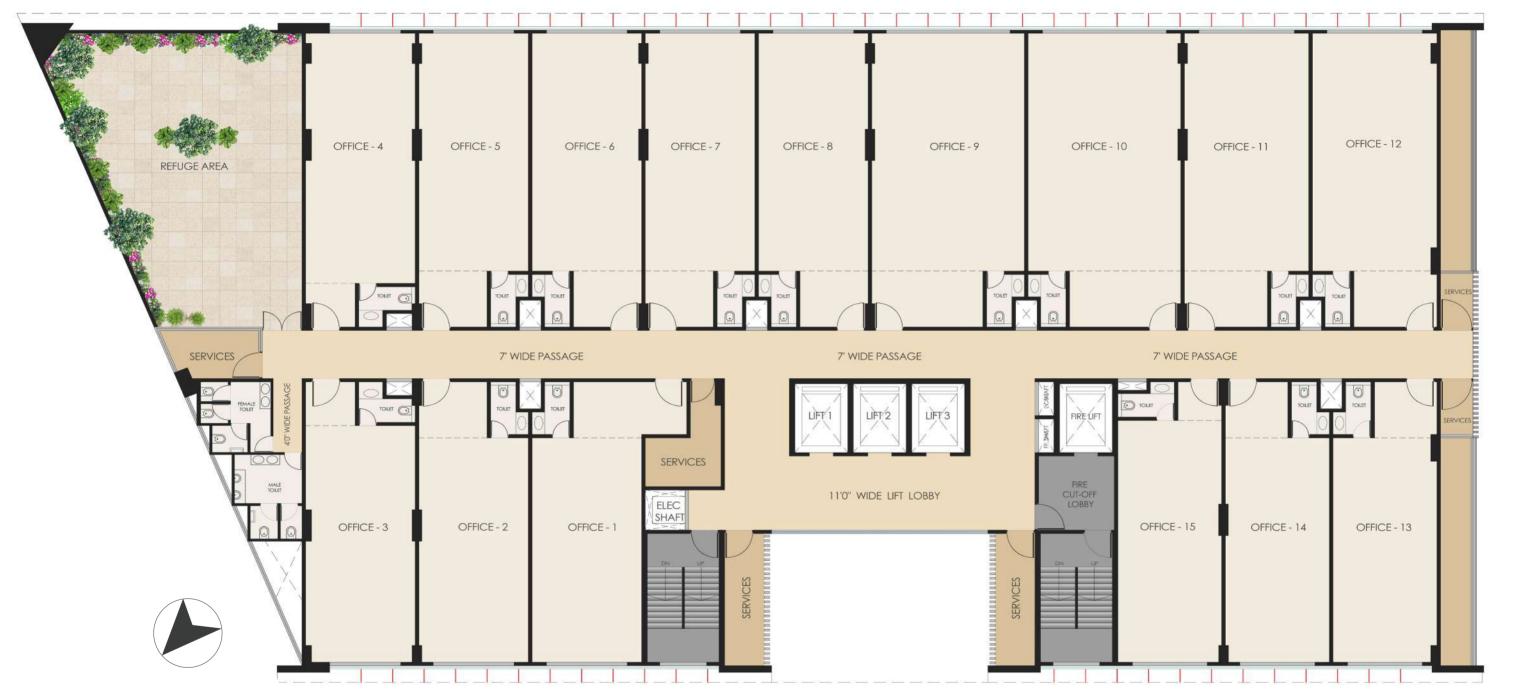

#### 1st, 5th, 8th & 11th Floor

(i) The project has been registered via MahaRERA registration number: P51700023047 Available at https://maharera.mahaonline.gov.in)

Floor plan is for marketing purpose and is to be used as a guide only. Floor plan is intended to give a general indication of the proposed floor layout only and may vary in the finished building. All drawings/dimensions shown are for illustrative purposes only and may not be accurate respresentations of final construction and are not intended to form part of any contract or warranty unless specifically incorporated in writing into the contract. Please ask our sales adviser for details of the treatments specified for individual Apartment/Flat/Premises/Shop

| SR. NO | DESCRIPTION | OFFICE<br>(F.T.) | TOTAL OFFICE<br>AREA (SQ.FT.) | LOBBY + TOILET<br>AREA (SQ. FT.) | TOTAL<br>AREA (SQ. FT.) |
|--------|-------------|------------------|-------------------------------|----------------------------------|-------------------------|
| 1      | Office 1    | 15.00 X 32.92    | 491.91                        | 164.47                           | 656.39                  |
| 2      | Office 2    | 15.00 X 32.92    | 491.91                        | 117.00                           | 608.92                  |
| 3      | Office 3    | 15.00 X 34.16    | 511.29                        | 92.14                            | 603.43                  |
| 4      | Office 4    | 15.00 X 36.16    | 541.00                        | 91.92                            | 632.92                  |
| 5      | Office 5    | 15.00 X 34.83    | 521.41                        | 117.00                           | 638.41                  |
| 6      | Office 6    | 15.00 X 34.83    | 521.41                        | 117.00                           | 638.41                  |
| 7      | Office 7    | 15.00 X 34.83    | 521.41                        | 117.00                           | 638.41                  |
| 8      | Office 8    | 15.00 X 34.83    | 521.41                        | 117.00                           | 638.41                  |
| 9      | Office 9    | 20.83 X 34.83    | 726.35                        | 165.23                           | 891.58                  |
| 10     | Office 10   | 20.83 X 34.83    | 726.35                        | 165.23                           | 891.58                  |
| 11     | Office 11   | 17.00 X 34.83    | 591.70                        | 133.58                           | 725.28                  |
| 12     | Office 12   | 17.00 X 34.83    | 591.70                        | 133.58                           | 725.28                  |
| 13     | Office 13   | 14.16 X 32.92    | 466.08                        | 110.55                           | 576.63                  |
| 14     | Office 14   | 14.16 X 32.92    | 466.08                        | 110.55                           | 576.63                  |
| 15     | Office 15   | 14.16 X 34.16    | 484.70                        | 86.43                            | 571.14                  |