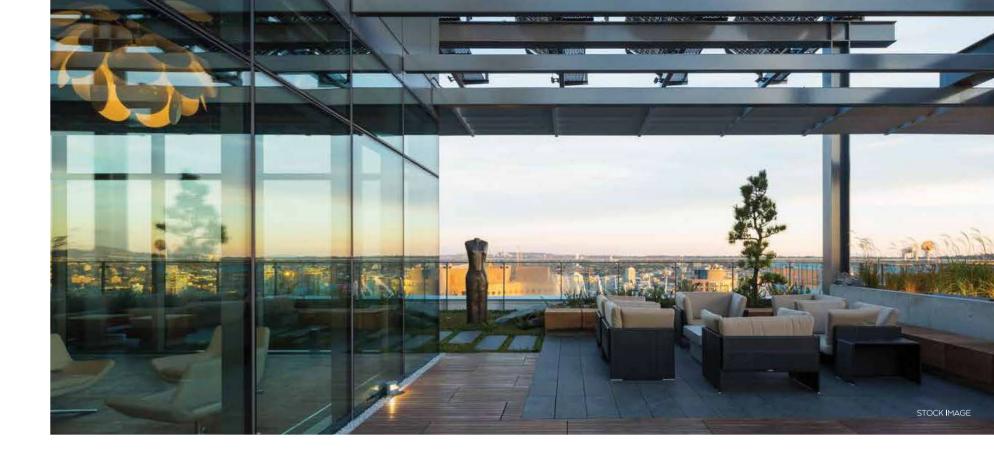

# A PERFECT SETTING FOR A BRAIN STORMING SESSION OR A CASUAL BUSINESS MEETING

At Cnergy, unwinding is never out of your day 's schedule. Whether it's a stroll after lunch or an evening rendezvous with your colleagues, the exclusive terrace garden makes for a great ambience.

# LANDSCAPED AREA **ONEVERY 3<sup>RD</sup> FLOOR**

The open areas at Cnergy have been seamlessly designed with the goal of creating natural green spaces within the building to provide a breather from work. These spaces on every 3rd floor are a part of the primary feature of the design that acts as a picturesque and soothing element in the workplace. With greenery that extends skywards into vertical and terrace gardens, and a mesmerizing city view from every window, we're not just changing where you work, but how you work.