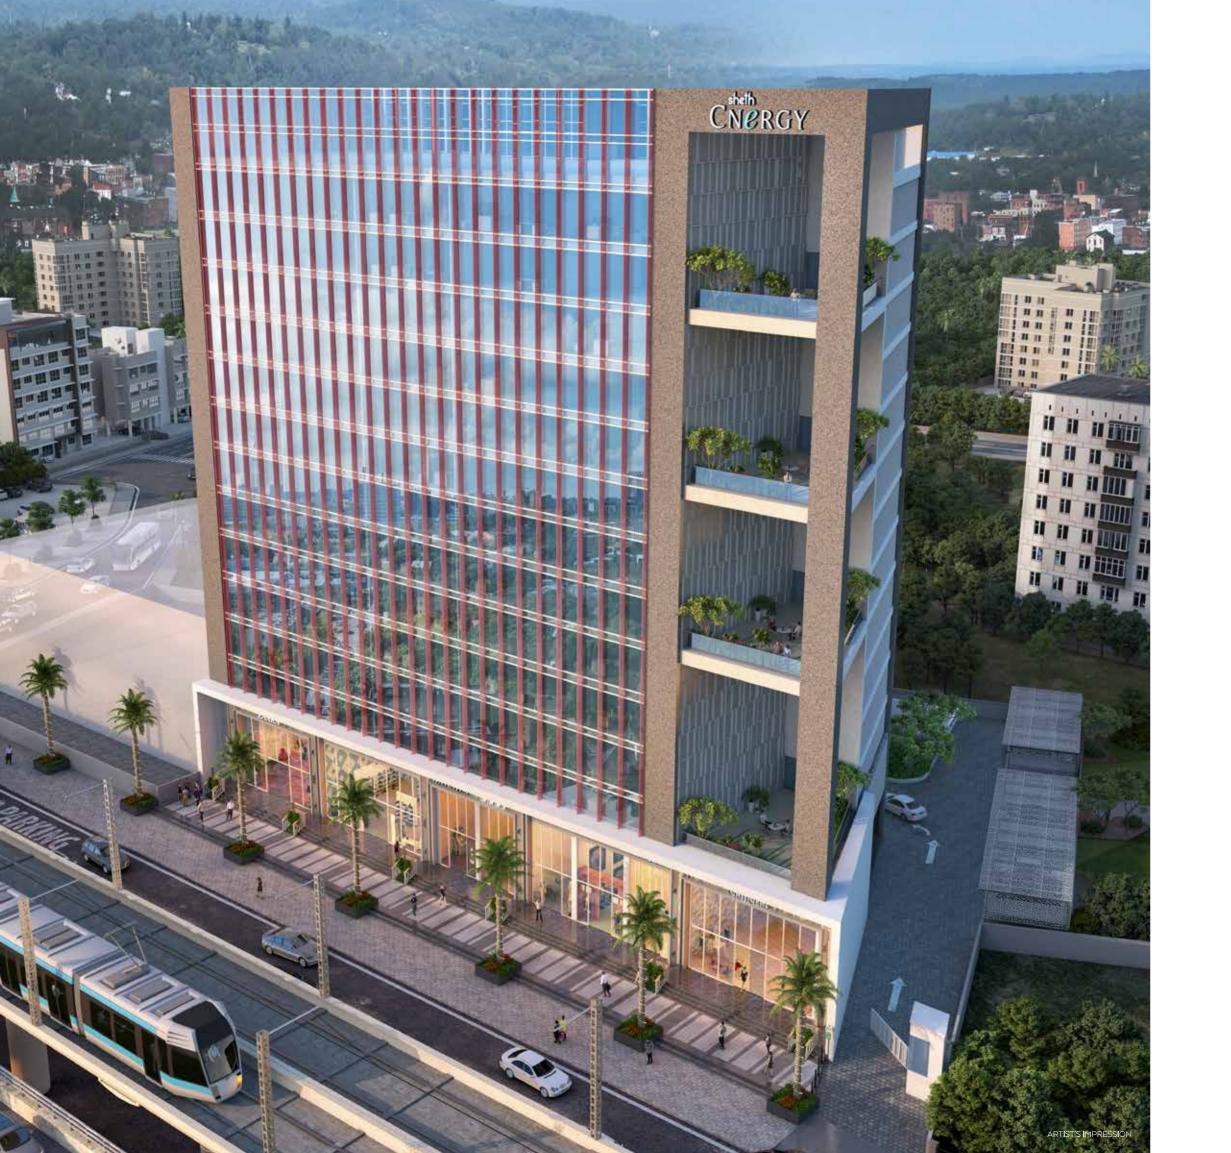

### EXCELLENT DESIGN. EXCEPTIONAL CREATION.

Double glazed glass facade

Wrapped in a dream like glass facade, with its unique appearance and thoughtful design, Cnergy emerges as a new architectural landmark in Thane. It's an intelligent workspace that takes care of employee's maximum comfort and client's perception about your brand. The expansive facade of Cnergy allows ample sunlight at your workspace. Higher ceiling and large windows unfold the sense the grandness. From here, you can savour the uninterrupted view of the cityscape and experience the minimum heat-gain through the glass. The flexible layout and comforting environment motivates entrepreneurs to innovate and excel in their business. It's an exceptional structure designed to meet the ever-changing needs of growing business.

Naturally lit work environment

Unobstructed view through glass

Sophisticated glazing that protects from heat