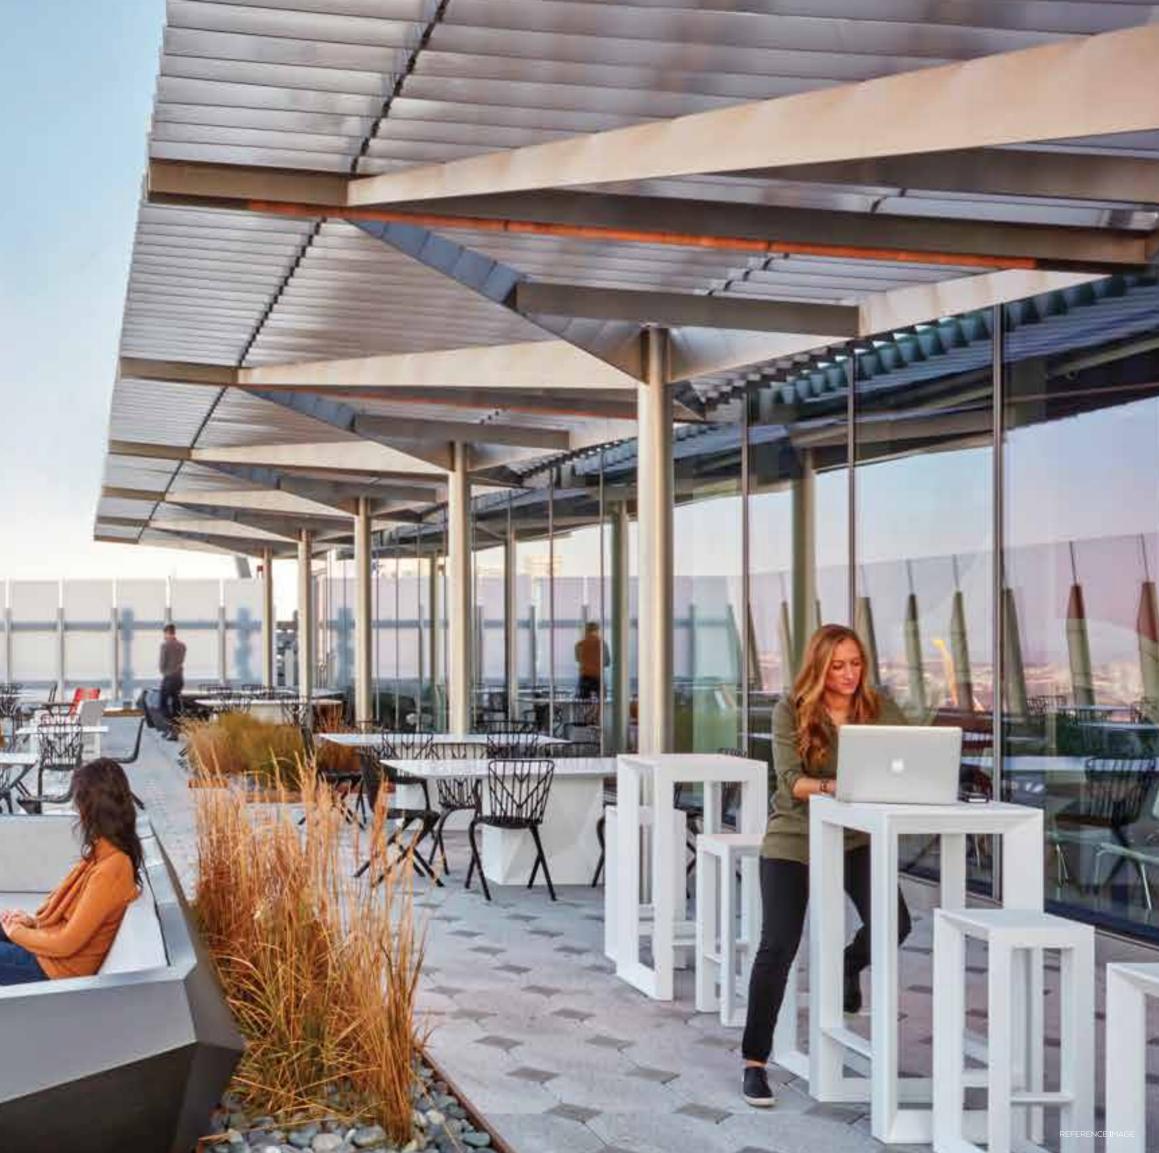

# A PERFECT SETTING FOR A BRAIN STORMING SESSION OR A CASUAL BUSINESS MEETING

At Cnergy, unwinding is never out of your day 's schedule. Whether it's a stroll after lunch or an evening rendezvous with your colleagues, the exclusive terrace garden makes for a great ambience.

# LANDSCAPED AREA **ONEVERY 3<sup>RD</sup> FLOOR**

The open areas at Cnergy have been seamlessly designed with the goal of creating natural green spaces within the building to provide a breather from work. These spaces on every 3rd floor are a part of the primary feature of the design that acts as a picturesque and soothing element in the workplace. With greenery that extends skywards into vertical and terrace gardens, and a mesmerizing city view from every window, we're not just changing where you work, but how you work.

Adequate Sit Out Spaces

Triple heighted landscaped area