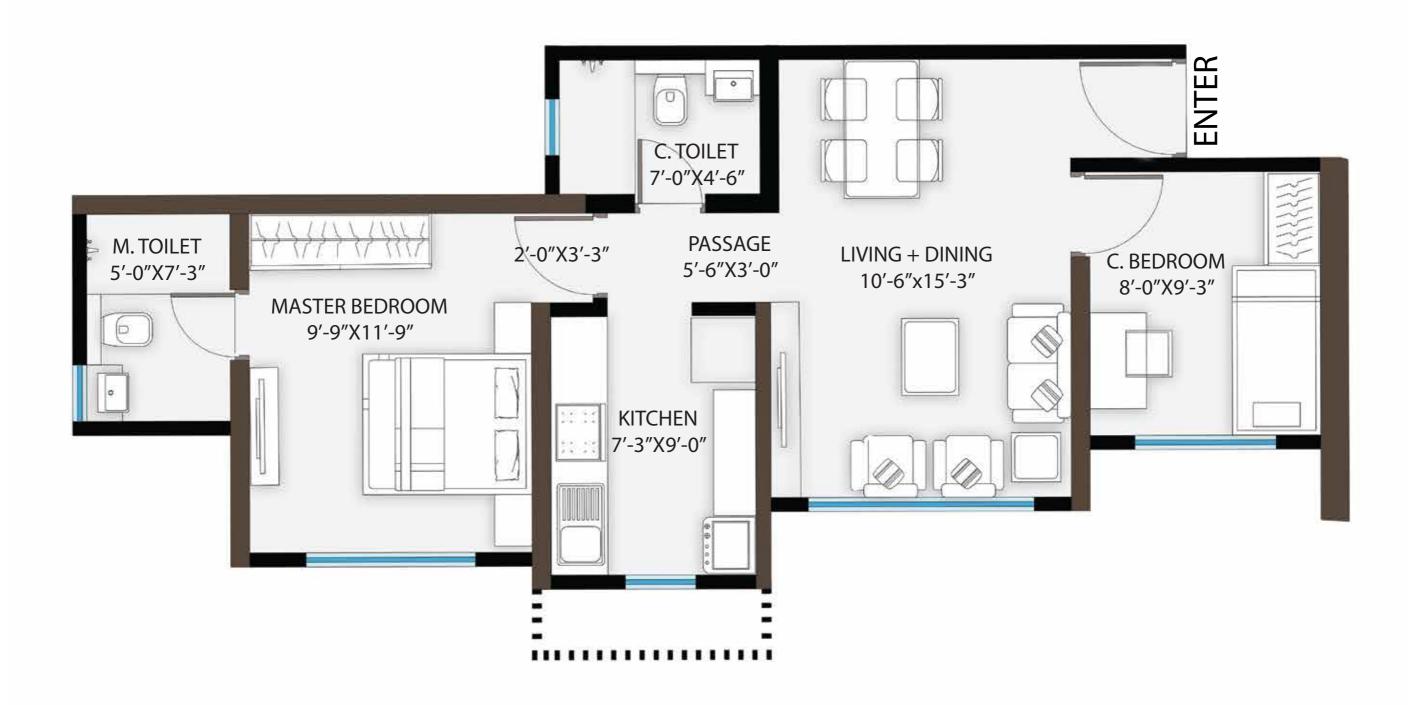

UNIT CONFIGURATION OF 1 BHK - 446 sq.ft

UNIT CONFIGURATION OF 2 BHK LUX - 737 sq.ft

UNIT CONFIGURATION OF 2 BHK STD - 555 sq.ft

UNIT CONFIGURATION OF 3 BHK - 891 sq.ft

LBS ROAD, KANJURMARG (W)

Call 90719 96803 ashwinshethgroup.com