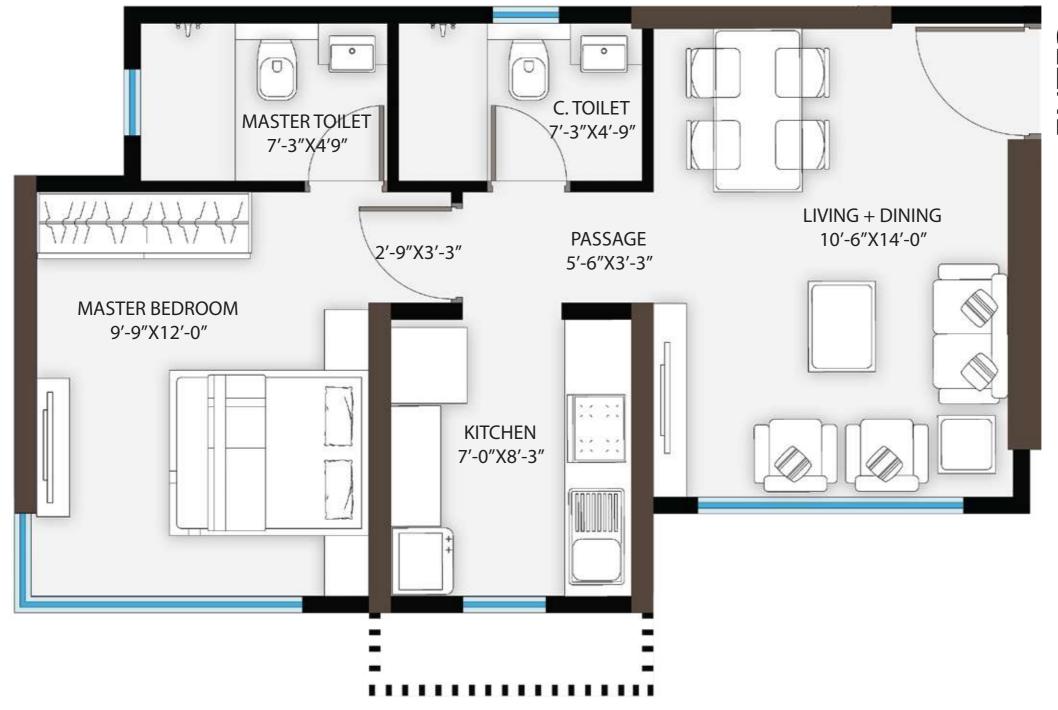

UNIT CONFIGURATION OF 1 BHK - 446 sq.ft

UNIT CONFIGURATION OF 2 BHK LUX - 737 sq.ft

UNIT CONFIGURATION OF 2 BHK STD - 555 sq.ft

UNIT CONFIGURATION OF 3 BHK - 891 sq.ft

LBS ROAD, KANJURMARG (W)

Call 90719 96803 ashwinshethgroup.com