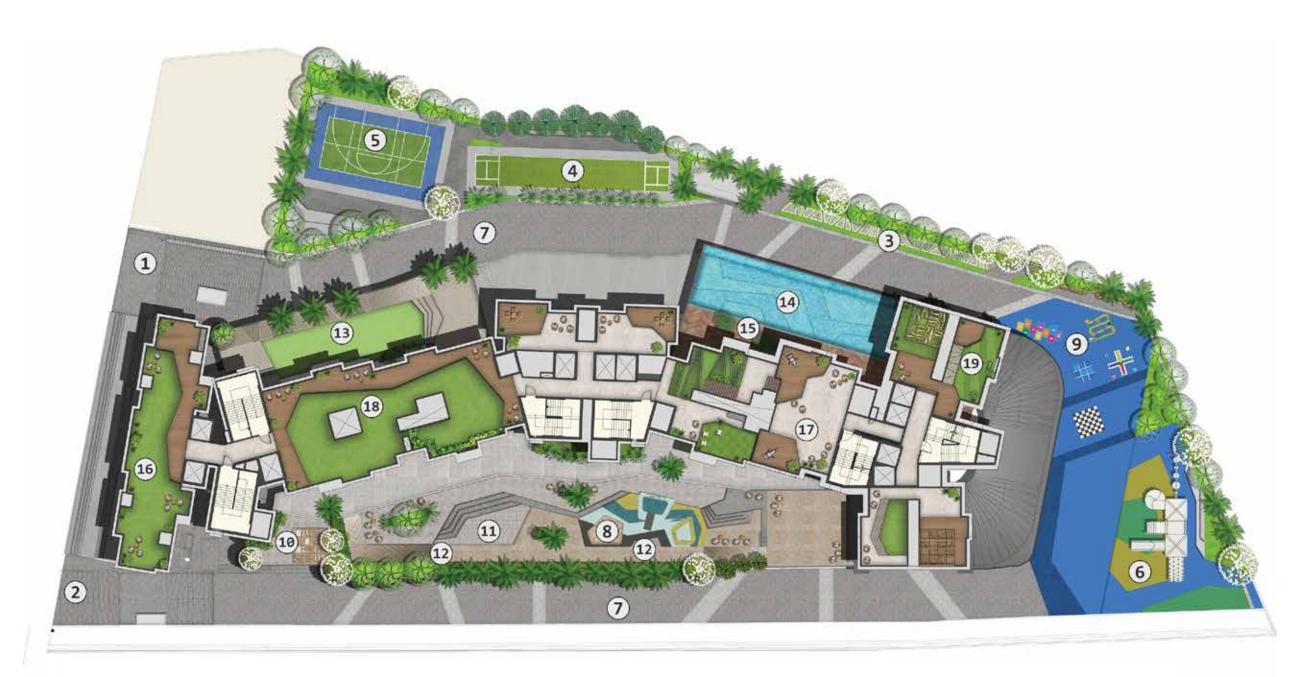

## TAKE THE FIRST STEP TO EXPERIENCE A LARGER-THAN-LIFE LIVING.

- 1 ENTRY
- 2 EXIT
- 3 THEMED GARDEN
- 4 CRICKET PITCH
- 5 MULTIPURPOSE COURT

- 6 KIDS PLAY AREA
- 7 ACCESS ROAD
- 8 SAND PIT
- 9 JUNGLE GYM
- 10 SENIOR CITIZENS CORNER
- 11 AMPHITHEATRE
- 12 JOGGING TRACK
- 13 MANICURED LAWN
- 14 INFINITY POOL
- 15 POOL DECK

- 16 PARTY DECK
- 17 STAR GAZING PEDESTAL
- 18 LANDSCAPED GARDEN
- 19 ROOFTOP YOGA DECK

**MASTER PLAN** 

LBS ROAD, KANJURMARG (W)

A WING TYPICAL FLOOR PLAN

**B WING TYPICAL FLOOR PLAN** 

C WING TYPICAL FLOOR PLAN