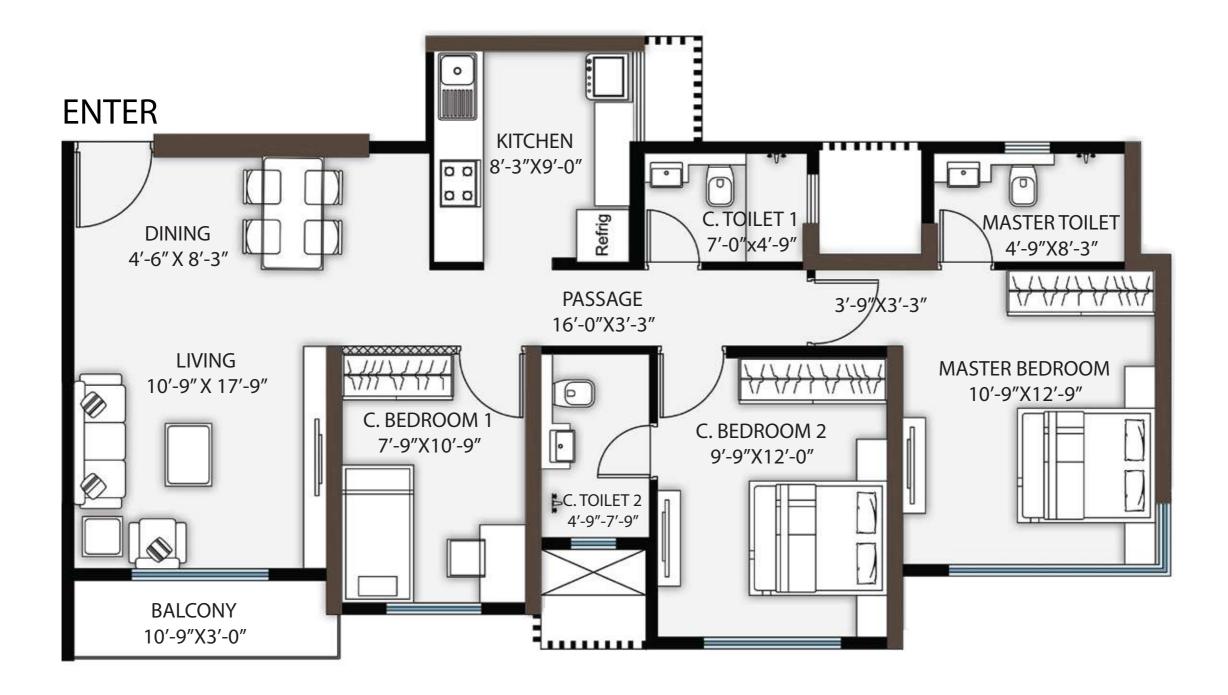

UNIT CONFIGURATION OF 1 BHK - 446 sq.ft

UNIT CONFIGURATION OF 2 BHK LUX - 737 sq.ft

UNIT CONFIGURATION OF 2 BHK STD - 555 sq.ft

UNIT CONFIGURATION OF 3 BHK - 891 sq.ft

LBS ROAD, KANJURMARG (W)

Call 90719 96803 ashwinshethgroup.com