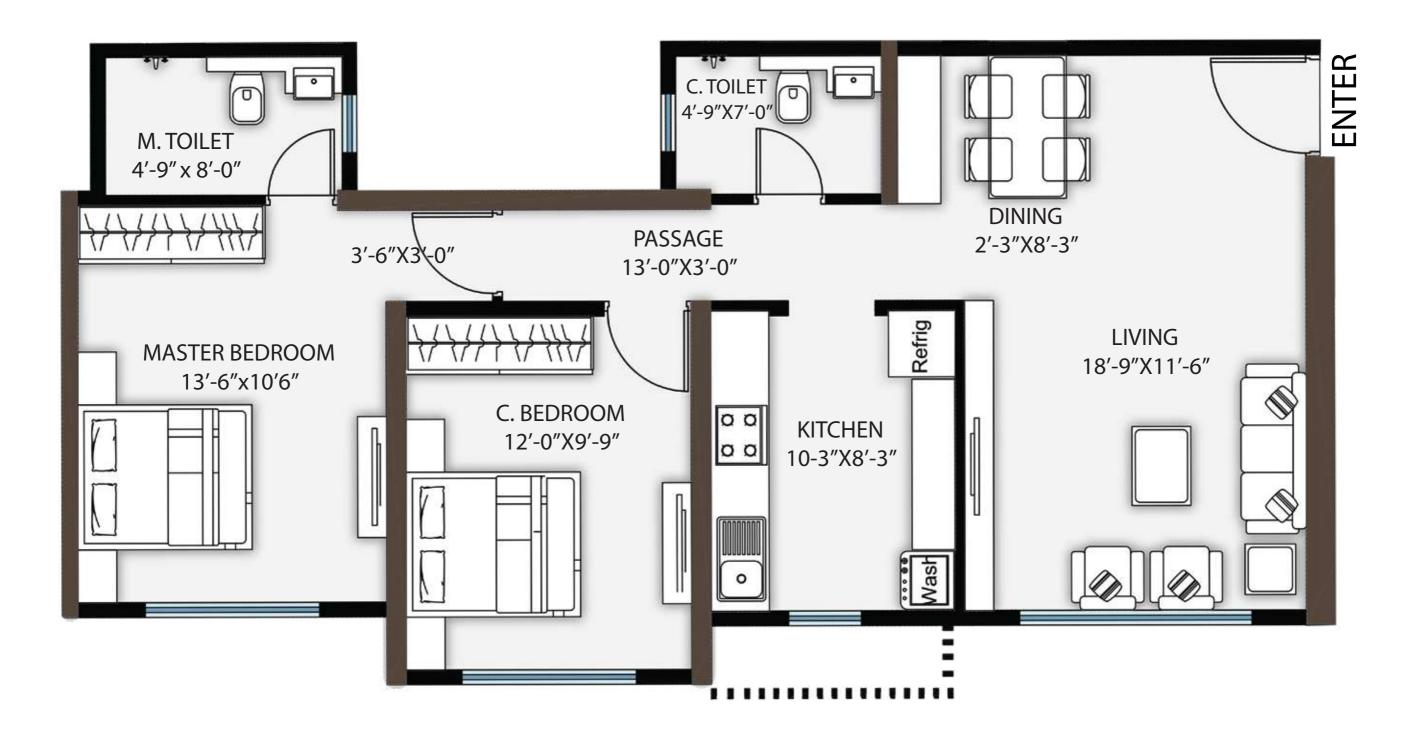

UNIT CONFIGURATION OF 1 BHK - 446 sq.ft

UNIT CONFIGURATION OF 2 BHK LUX - 737 sq.ft

UNIT CONFIGURATION OF 2 BHK STD - 555 sq.ft

UNIT CONFIGURATION OF 3 BHK - 891 sq.ft

LBS ROAD, KANJURMARG (W)

Call 90719 96803 ashwinshethgroup.com