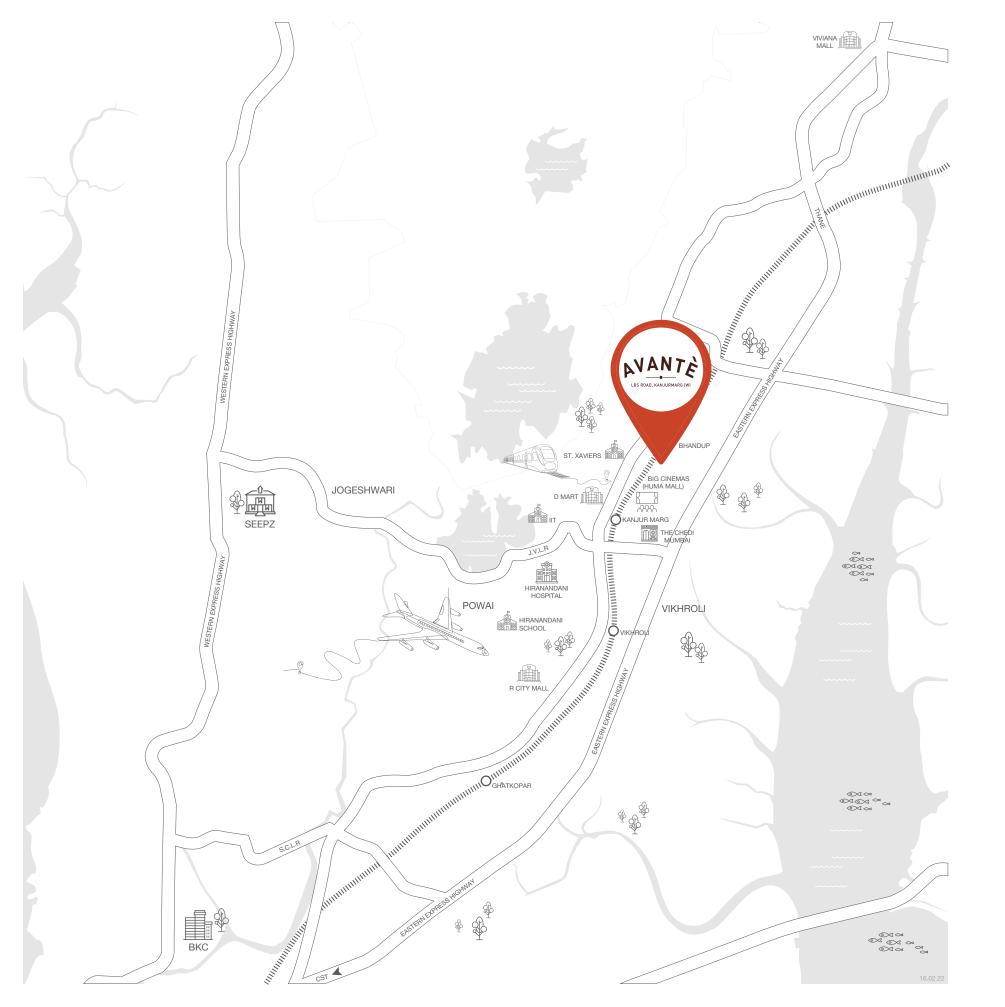

# WHEN COMMUTING MEETS CONVENIENCE, AN EMBELLISHED LIFESTYLE COMES TO LIFE

Strategically located off LBS Road, Sheth Avantè is nestled in one of Kanjurmarg's most promising locations. With the seamless connectivity, the easy accessibility, and openness to important focal points, Sheth Avantè indeed makes it an ideal abode. Close to Sheth Avantè are Powai, BKC, Thane, Navi Mumbai, and South Mumbai, making it a great connectivity hub.

#### **Road Connectivity & Airport**

Eastern Express Highway – 2 Kms

Western Express Highway – 9.5 Kms

International Airport – 12.5 Kms

#### **Railway Connectivity**

Kanjurmarg Railway Station – 500 Mtrs

Bhandup Railway Station – 2.5 Kms

Vikhroli Railway Station – 2.5 Kms

Ghatkopar Railway Station – 6.5 Kms

#### **Schools & Institutions**

St. Xavier's School – 800 Mtrs

Hiranandani Foundation International School, Powai – 4 Kms

Bombay Scottish School, Powai – 5 Kms

#### Healthcare

Hiranandani Hospital, Powai – 3 Kms

Fortis Hospital, Mulund – 5 Kms

#### Malls & Supermarkets

DMart, Kanjurmarg – 50 Mtrs

R City Mall, Ghatkopar – 3.9 Kms

Viviana Mall, Thane – 10 Kms

#### **Business Hubs**

Powai – 1 Km (approx. 5 mins)

Thane – 8.5 Kms (approx. 15 mins)

BKC – 9.5 Kms (approx. 25 mins)

The travel time mentioned is subject to change during peak hours and routes taken I Source: Google Maps