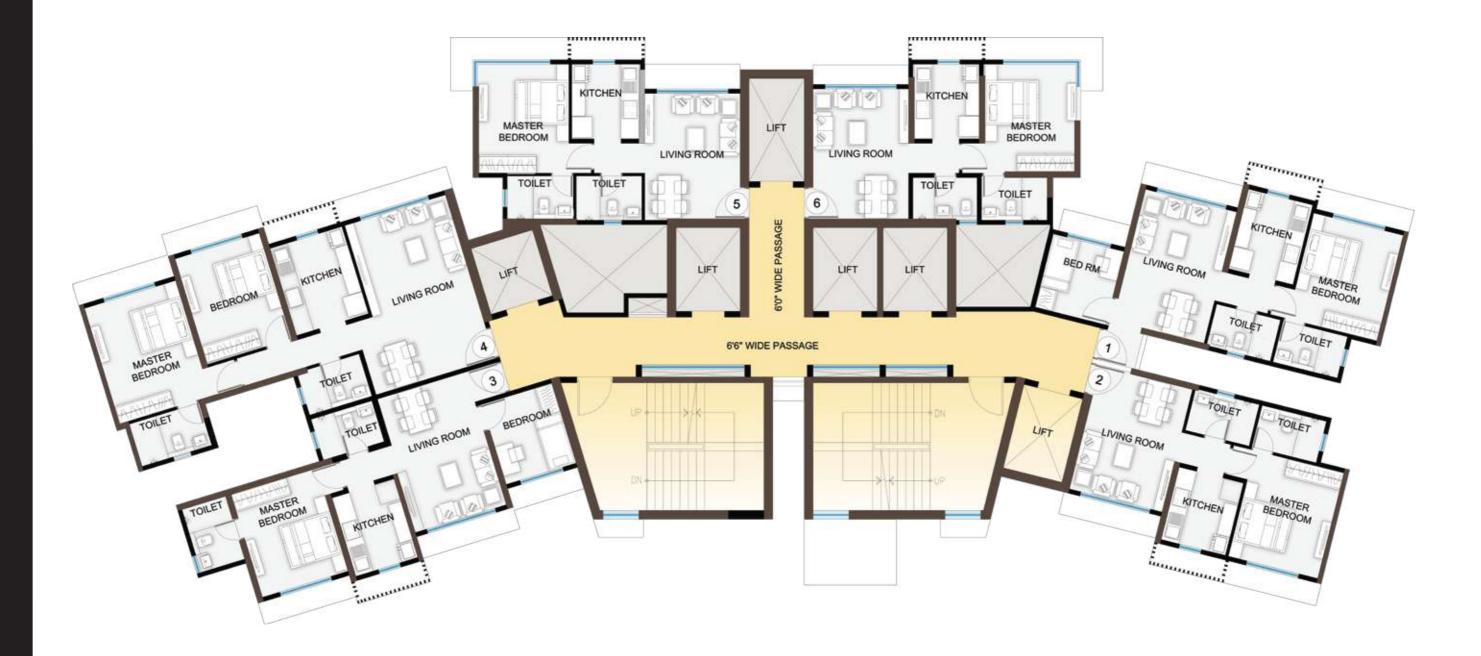

- 16 PARTY DECK
- 17 STAR GAZING PEDESTAL
- 18 LANDSCAPED GARDEN
- 19 ROOFTOP YOGA DECK

**MASTER PLAN** 

LBS ROAD, KANJURMARG (W)

A WING TYPICAL FLOOR PLAN

**B WING TYPICAL FLOOR PLAN** 

C WING TYPICAL FLOOR PLAN