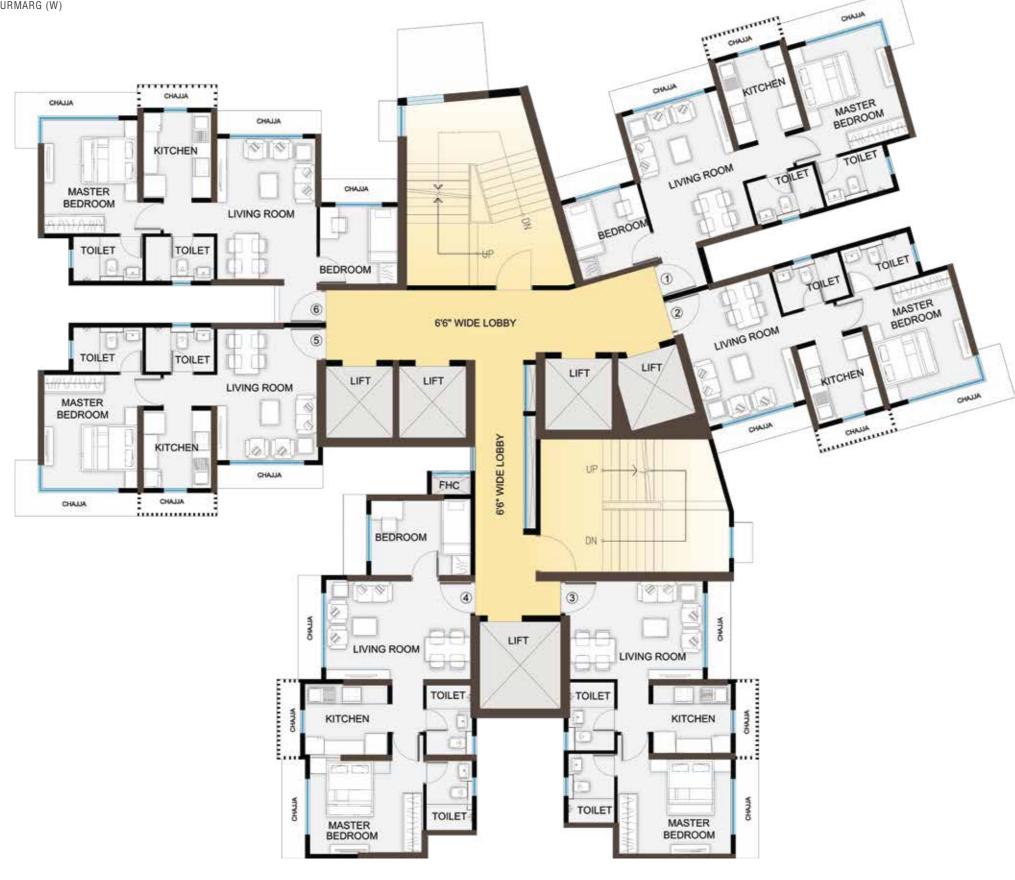

- 16 PARTY DECK
- 17 STAR GAZING PEDESTAL
- 18 LANDSCAPED GARDEN
- 19 ROOFTOP YOGA DECK

**MASTER PLAN** 

LBS ROAD, KANJURMARG (W)

A WING TYPICAL FLOOR PLAN

**B WING TYPICAL FLOOR PLAN** 

C WING TYPICAL FLOOR PLAN