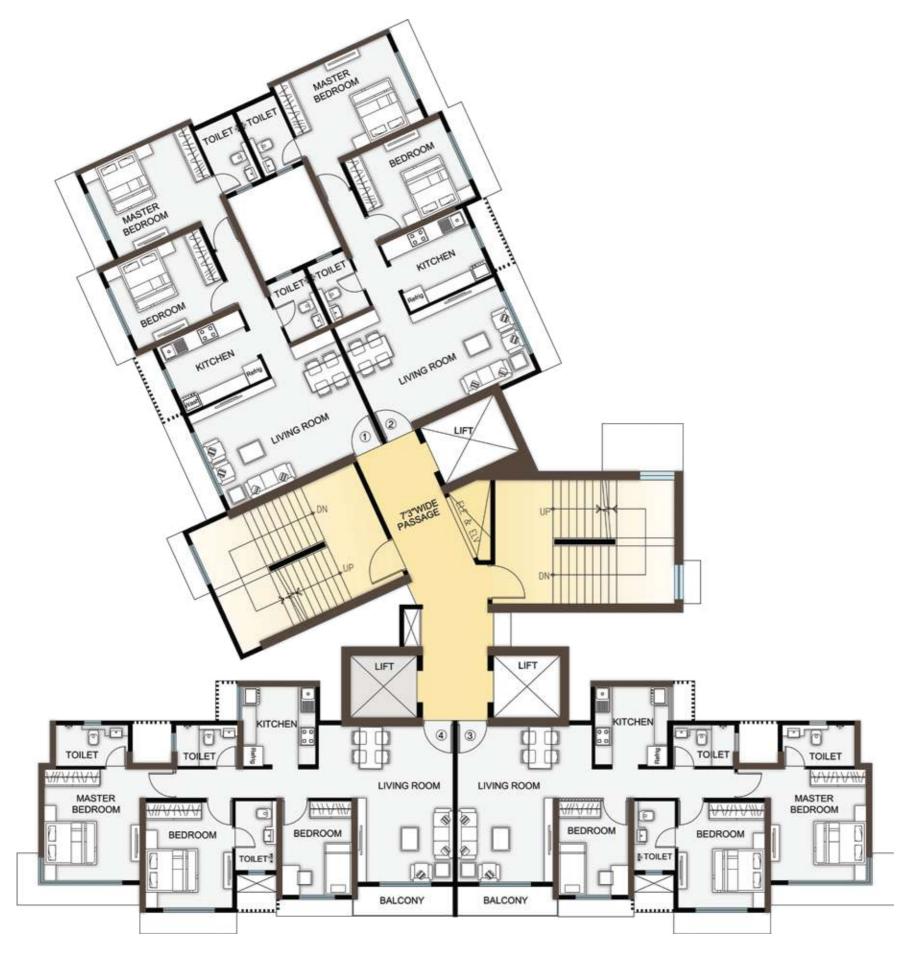

- 16 PARTY DECK
- 17 STAR GAZING PEDESTAL
- 18 LANDSCAPED GARDEN
- 19 ROOFTOP YOGA DECK

**MASTER PLAN** 

LBS ROAD, KANJURMARG (W)

A WING TYPICAL FLOOR PLAN

**B WING TYPICAL FLOOR PLAN** 

C WING TYPICAL FLOOR PLAN